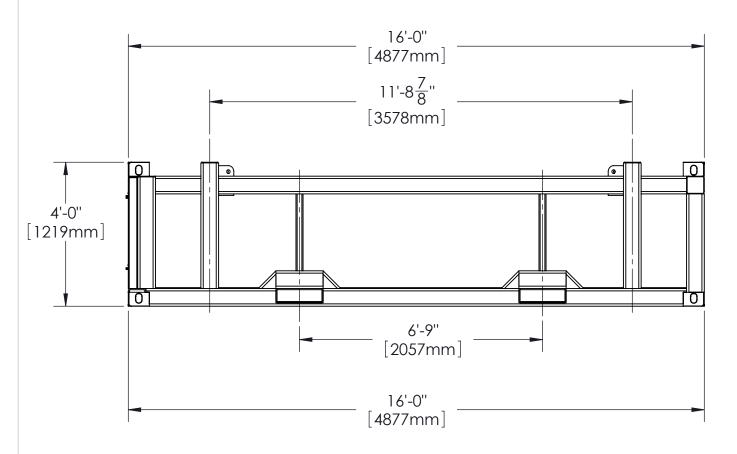

BASKET TARE WEIGHT: 6,585 LBS

|  | THIS DRAWING IS AN INSTRUMENT OF SERVICE AND SHALL REMAIN THE PROPERTY OF GAUTHIERS OIL FIELD RENTAL. THIS DRAWING SHALL NOT BE REPRODUCED, PUBLISHED, OR USED IN ANY OTHER MANNER WITHOUT THE EXPRESSED WRITTEN | JG  CHECKED BY:  CD  APPROVED BY: | 6X16 Basket<br>Conceptual Sketch       | CAUTHIE                                                               | RS                          |
|--|------------------------------------------------------------------------------------------------------------------------------------------------------------------------------------------------------------------|-----------------------------------|----------------------------------------|-----------------------------------------------------------------------|-----------------------------|
|  |                                                                                                                                                                                                                  | GG DATE:                          | REFERENCE DOCUMENT NUMBER:  DOC NUMBER | 2784 NE EVANGELINE THRUWAY LAFAYE<br>PH 337,235.8548 . TOLL FREE 877. | ETTE, LA 70507<br>.235.8549 |
|  | PERMISSION OF GAUTHIERS OIL FIELD RENTAL.                                                                                                                                                                        | 11/10/2010<br>scale:<br>1:32      | DOC NUMBER                             | SHEET 1 OF 1                                                          | REVISION:                   |