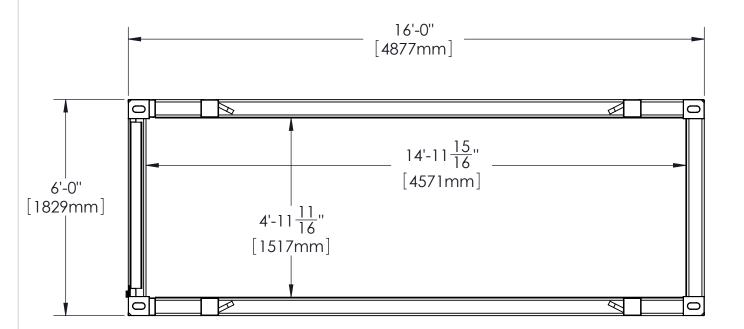

BASKET TARE WEIGHT: 6,585 LBS

|  | THIS DRAWING IS AN INSTRUMENT OF SERVICE AND SHALL REMAIN THE PROPERTY OF GAUTHIERS OIL FIELD RENTAL. THIS DRAWING SHALL NOT BE REPRODUCED, PUBLISHED, OR USED IN ANY OTHER MANNER WITHOUT THE EXPRESSED WRITTEN | JG  CHECKED BY:  CD  APPROVED BY: | 6X16 Basket<br>Conceptual Sketch       | CAUTHIE                                                               | RS                          |
|--|------------------------------------------------------------------------------------------------------------------------------------------------------------------------------------------------------------------|-----------------------------------|----------------------------------------|-----------------------------------------------------------------------|-----------------------------|
|  |                                                                                                                                                                                                                  | GG DATE:                          | REFERENCE DOCUMENT NUMBER:  DOC NUMBER | 2784 NE EVANGELINE THRUWAY LAFAYE<br>PH 337,235.8548 . TOLL FREE 877. | ETTE, LA 70507<br>.235.8549 |
|  | PERMISSION OF GAUTHIERS OIL FIELD RENTAL.                                                                                                                                                                        | 11/10/2010<br>scale:<br>1:32      | DOC NUMBER                             | SHEET 1 OF 1                                                          | REVISION:                   |