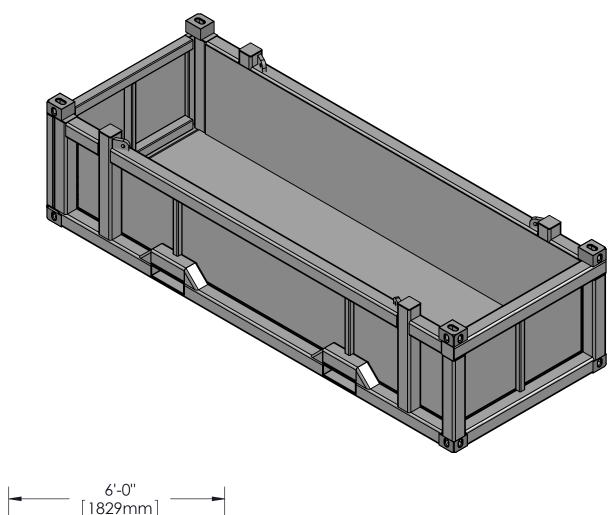

BASKET TARE WEIGHT: 6,585 LBS

|  | THIS DRAWING IS AN INSTRUMENT OF SERVICE AND SHALL REMAIN THE PROPERTY OF GAUTHIERS OIL FIELD RENTAL. THIS DRAWING SHALL NOT BE REPRODUCED, PUBLISHED, OR USED IN ANY OTHER MANNER WITHOUT THE EXPRESSED WRITTEN | JG  CHECKED BY:  CD  APPROVED BY: | 6X16 Basket<br>Conceptual Sketch       | CAUTHIE                                                               | RS                          |
|--|------------------------------------------------------------------------------------------------------------------------------------------------------------------------------------------------------------------|-----------------------------------|----------------------------------------|-----------------------------------------------------------------------|-----------------------------|
|  |                                                                                                                                                                                                                  | GG DATE:                          | REFERENCE DOCUMENT NUMBER:  DOC NUMBER | 2784 NE EVANGELINE THRUWAY LAFAYE<br>PH 337,235.8548 . TOLL FREE 877. | ETTE, LA 70507<br>.235.8549 |
|  | PERMISSION OF GAUTHIERS OIL FIELD RENTAL.                                                                                                                                                                        | 11/10/2010<br>scale:<br>1:32      | DOC NUMBER                             | SHEET 1 OF 1                                                          | REVISION:                   |